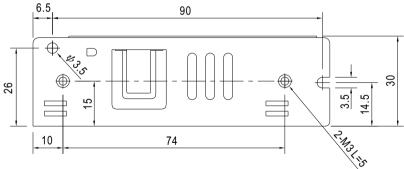

## Terminal Pin No. Assignment

| Pin No. | Assignment | Pin No. | Assignment   |  |
|---------|------------|---------|--------------|--|
| 1       | AC/L       | 4       | DC OUTPUT -V |  |
| 2       | AC/N       | 5       | DC OUTPUT +V |  |
| 3       | FG ±       |         |              |  |