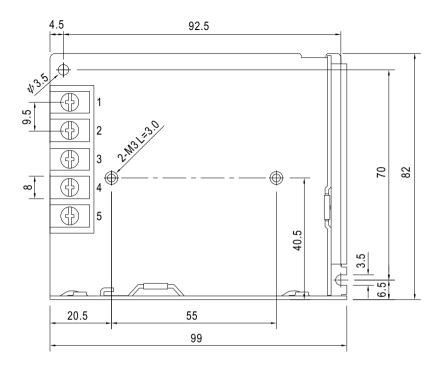

## Terminal Pin No. Assignment

| Pin No. | Assignment | Pin No. | Assignment   |  |
|---------|------------|---------|--------------|--|
| 1       | AC/L       | 4       | DC OUTPUT -V |  |
| 2       | AC/N       | 5       | DC OUTPUT +V |  |
| 3       | FG ±       |         |              |  |