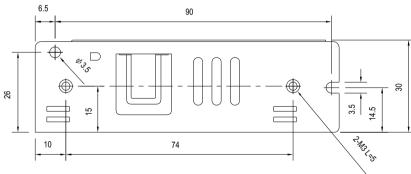

## Terminal Pin No. Assignment

| Pin No. | Assignment | Pin No. | Assignment   |
|---------|------------|---------|--------------|
| 1       | AC/L       | 4       | DC OUTPUT -V |
| 2       | AC/N       | 5       | DC OUTPUT +V |
| 3       | FG ±       |         |              |



## Label

LRS-35-X

Date: YY.MM.DD

www.transmotec.com



Article No.

LRS-35

Scale Projection

LRS-35

Date Rev. Date
2020-06-01

Base model

v. Date Rev. No.

## Copyright

This drawing contains confidential information and is the property of Transmotec Sweden AB, without whose permission it may not be copied, shown or handed to a third party or otherwise used and is to be returned promptly upon request to the design owner, who is responsible for the drawing.

 $\bigcirc$