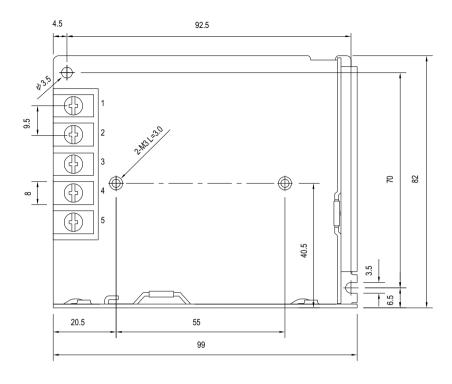

## Terminal Pin No. Assignment

| Pin No. | Assignment | Pin No. | Assignment   |
|---------|------------|---------|--------------|
| 1       | AC/L       | 4       | DC OUTPUT -V |
| 2       | AC/N       | 5       | DC OUTPUT +V |
| 3       | FG ±       |         |              |