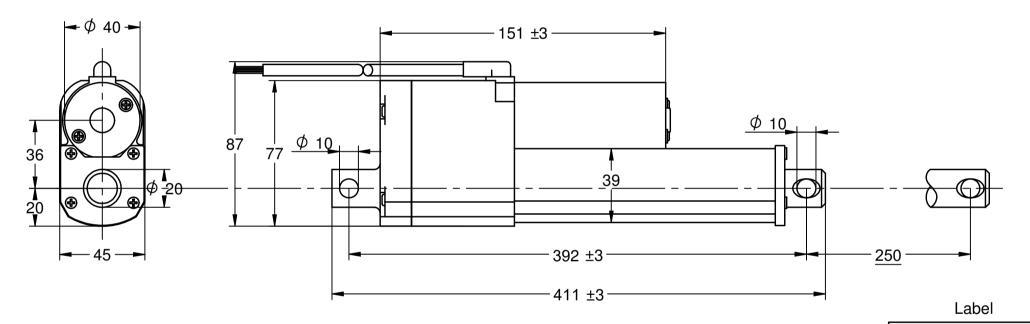

DLB-X-X-A-250 Date: www.transmotec.com

|                    | Article No.   |                                                  | Base model   |           |          |
|--------------------|---------------|--------------------------------------------------|--------------|-----------|----------|
| TRANSMOTEC         | DLB-X-X-A-250 |                                                  | 2 Base Model |           |          |
|                    | Scale         | Projection                                       | Date         | Rev. Date | Rev. No. |
| www.transmotec.com | 1:2           | <del>                                     </del> | 2018-11-15   |           |          |