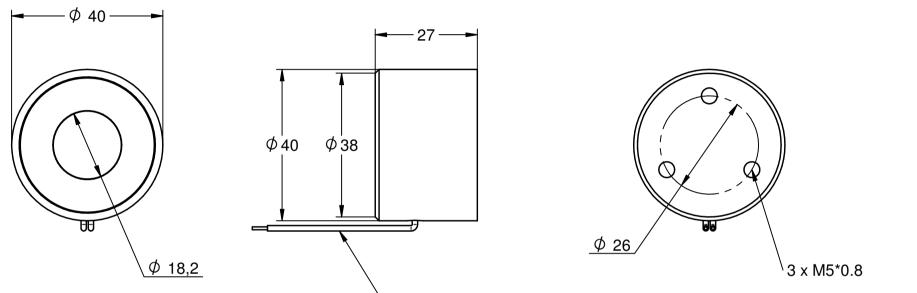

 $1220 \pm 10$ 

Label

EM4027 Date: YY.MM.DD www.transmotec.com

|                    | Article No.<br>EM4027 |            | Base model |           |          |
|--------------------|-----------------------|------------|------------|-----------|----------|
|                    | Scale                 | Projection | Date       | Rev. Date | Rev. No. |
| www.transmotec.com | 1:1                   | ⊴⊕         | 2019-07-11 |           |          |