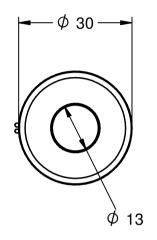

Label

EM3025 Date: YY.MM.DD www.transmotec.com

|                    | Article No.<br>EM3025 |             | Base model         |           |          |
|--------------------|-----------------------|-------------|--------------------|-----------|----------|
|                    | Scale                 | Projection  | Date<br>2019-07-11 | Rev. Date | Rev. No. |
| www.transmotec.com | 1.1                   | $\Box \Psi$ | 2019-07-11         |           |          |