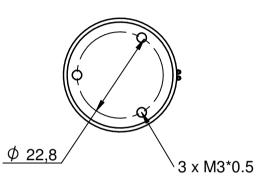

Label

EM3025 Date: YY.MM.DD www.transmotec.com

|                    | Article No.<br>EM3025 |             | Base model         |           |          |
|--------------------|-----------------------|-------------|--------------------|-----------|----------|
|                    | Scale                 | Projection  | Date<br>2019-07-11 | Rev. Date | Rev. No. |
| www.transmotec.com | 1.1                   | $\Box \Psi$ | 2019-07-11         |           |          |