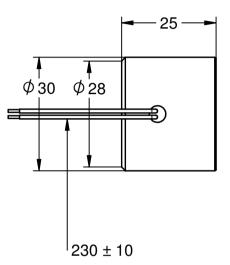

Label

EM3025 Date: YY.MM.DD www.transmotec.com

|                    | Article No.<br>EM3025 |             | Base model         |           |          |
|--------------------|-----------------------|-------------|--------------------|-----------|----------|
|                    | Scale                 | Projection  | Date<br>2019-07-11 | Rev. Date | Rev. No. |
| www.transmotec.com | 1.1                   | $\Box \Psi$ | 2019-07-11         |           |          |