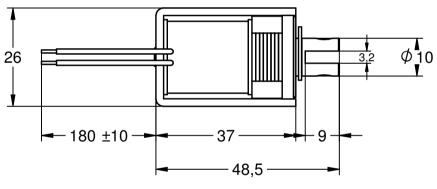

Label

1 Article No. Date: YY.MM.DD www.transmotec.com

|                    | Article No.<br>K1037L |            | Base model |           |          |
|--------------------|-----------------------|------------|------------|-----------|----------|
|                    | Scale                 | Projection | Date       | Rev. Date | Rev. No. |
| www.transmotec.com | 1:1                   |            | 2019-10-17 |           |          |
|                    | -                     |            |            |           |          |