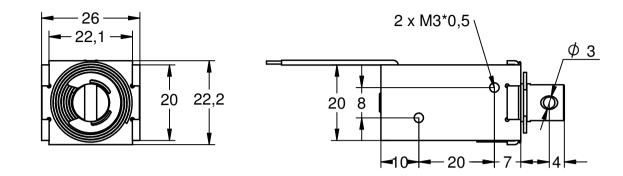

Label

1 Article No. Date: YY.MM.DD www.transmotec.com

|                    | Article No.<br>K1037L |            | Base model |           |          |
|--------------------|-----------------------|------------|------------|-----------|----------|
|                    | Scale                 | Projection | Date       | Rev. Date | Rev. No. |
| www.transmotec.com | 1:1                   |            | 2019-10-17 |           |          |
|                    | -                     |            |            |           |          |