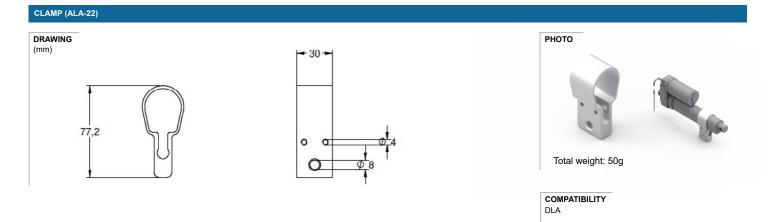

## **Linear Actuator Accessories**



### MOUNTING BRACKET (ALA-12)



# 9

рното



Total weight: 75g

#### MAX. LOAD 3000N

NOTE: the max. static load of some DLB actuators exceed the max. load of the mounting bracket.

COMPATIBILITY DLA, DLB

#### MATERIAL Mounting bracket: SPCC Bolt: Carbon steel

Pin: Carbon steel

## MOUNTING BRACKET (ALA-13)







Total weight: 550g

MAX. LOAD 17000N

COMPATIBILITY DMA

### MATERIAL

Mounting bracket: Forged steel Bolt: Medium carbon free cutting steel Pin: General mild steel

# TRANSMOTEC

www.transmotec.com

Page 1

**↓** EU: +46 8 792 35 30
**↓** US: +1-339-234-9200
⋈ info@transmotec.com

© Copyright Transmotec