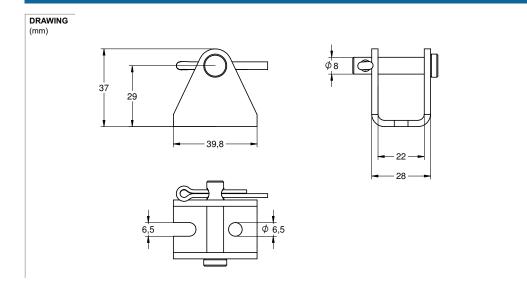

## **Linear Actuator Accessories**



### MOUNTING BRACKET (ALA-12)



# 9

рното



Total weight: 75g

#### MAX. LOAD 3000N

NOTE: the max. static load of some DLB actuators exceed the max. load of the mounting bracket.

COMPATIBILITY DLA, DLB

#### MATERIAL Mounting bracket: SPCC Bolt: Carbon steel

Pin: Carbon steel

## MOUNTING BRACKET (ALA-13)







Total weight: 550g

MAX. LOAD 17000N

COMPATIBILITY DMA

### MATERIAL

Mounting bracket: Forged steel Bolt: Medium carbon free cutting steel Pin: General mild steel

# TRANSMOTEC

www.transmotec.com

Page 1

**↓** EU: +46 8 792 35 30
**↓** US: +1-339-234-9200
⋈ info@transmotec.com

© Copyright Transmotec