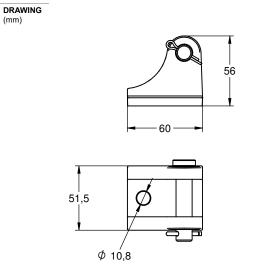

## MOUNTING BRACKET (ALA-13)

Total weight: 550g

MAX. LOAD 17000N

COMPATIBILITY DMA