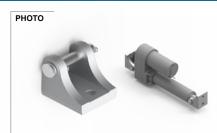

## MOUNTING BRACKET (ALA-13)

Total weight: 550g

MAX. LOAD 17000N

COMPATIBILITY DMA

### MATERIAL

Mounting bracket: Forged steel Bolt: Medium carbon free cutting steel Pin: General mild steel