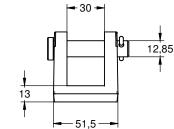

### MOUNTING BRACKET (ALA-12)

# 9

рното

Total weight: 75g

#### MAX. LOAD 3000N

NOTE: the max. static load of some DLB actuators exceed the max. load of the mounting bracket.

COMPATIBILITY DLA, DLB

#### MATERIAL Mounting bracket: SPCC Bolt: Carbon steel

Pin: Carbon steel